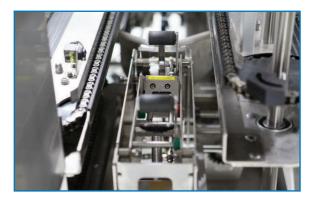

### Automatic Case Erector

U-PACK' s YZ-CE25 Case Erector is an innovative new case erector for erecting and bottom sealing RSC, HSC and RSC with integral divider cases with tape or hot melt adhesive at speeds of 25 cases per minute. The YZ-CE25 is a combination of U-PACK's proven concepts with new technology, resulting in a machine that offers the highest reliability in its class. The YZ-CE25 features an ergonomically friendly, powered horizontal case magazine. With a vertical case presentation and compact footprint, the YZ-CE25C is ideal for limited floor space applications.

The YZ-CE25 mechanically advances cases in the magazine to the pick-off. Once a case is picked, it is advanced into the feed rollers. For case setup, opposing vacuum cups engage the case and erect it. The case is advanced through the machine with U-PACK's Integrated Chain Guide System (patent pending), the bottom flaps are closed using pneumatic actuators and tape or hot melt adhesive is applied. The case is discharged from the machine in the vertical, upright position for easy case filling.