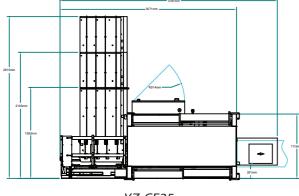

| Erected Case size Ranges |           |              |            | Knocked-dowr |
|--------------------------|-----------|--------------|------------|--------------|
| Length                   | Width     | Closed Depth | Open Depth | Length       |
| 203-610mm                | 127-406mm | 76-470mm     | 152-533mm  | 330-1016mm   |
|                          |           |              |            |              |

n Sizes Width Bottom flap width 203-737mm 63.5-406mm Model Capacity Sealing type Weight Adhensive tape 3120KG YZ-CE25-T 25 CPM YZ-CE25-G 25 CPM Hot melt glue 3480KG

\* Customized according to customer's requirement