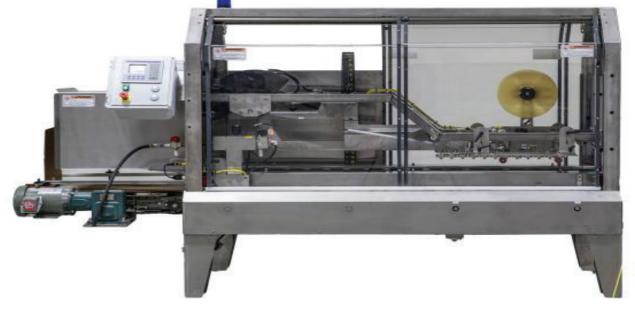

### Automatic Case Sealer

- · Rugged, compact, continuous motion case sealer
- 15 cases per minute for the full standard case range with faster speeds possible on shorter case lengths
- No tool quick change over to different case sizes.
- Compensating Independent Roller System for smooth & reliable case transfer through the machine (patented)
- Synchronous Drive System standard
- Allen-Bradley PLC standard
- Pneumatic controlled flap kicker
- Hazard guard package