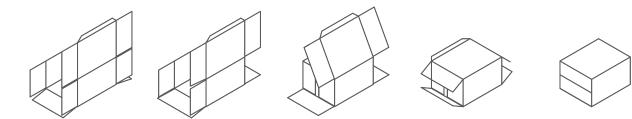

### Automatic Case Erector

U-PACK' s YZ-CE25 Case Erector is an innovative new case erector for erecting and bottom sealing RSC, HSC and RSC with integral divider cases with tape or hot melt adhesive at speeds of 25 cases per minute. The YZ-CE25 is a combination of U-PACK's proven concepts with new technology, resulting in a machine that offers the highest reliability in its class. The YZ-CE25 features an ergonomically friendly, powered horizontal case magazine. With a vertical case presentation and compact footprint, the YZ-CE25C is ideal for limited floor space applications.

The YZ-CE25 mechanically advances cases in the magazine to the pick-off. Once a case is picked, it is advanced into the feed rollers. For case setup, opposing vacuum cups engage the case and erect it. The case is advanced through the machine with U-PACK's Integrated Chain Guide System (patent pending), the bottom flaps are closed using pneumatic actuators and tape or hot melt adhesive is applied. The case is discharged from the machine in the vertical, upright position for easy case filling.