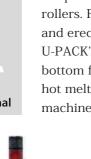

#### Integrated Chain Guide System

- Electrically interlocked safety guard package
- Quick 5 minute changeover
- UL Listed Control Panel
- Stainless steel construction optional

The YZ-CE25 mechanically advances cases in the magazine to the pick-off. Once a case is picked, it is advanced into the feed rollers. For case setup, opposing vacuum cups engage the case and erect it. The case is advanced through the machine with U-PACK's Integrated Chain Guide System (patent pending), the bottom flaps are closed using pneumatic actuators and tape or hot melt adhesive is applied. The case is discharged from the machine in the vertical, upright position for easy case filling.