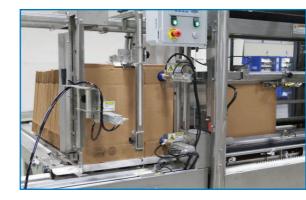

### Automatic Case Erector

U-PACK' s YZ-CE25 Case Erector is an innovative new case erector for erecting and bottom sealing RSC, HSC and RSC with integral divider cases with tape or hot melt adhesive at speeds of 25 cases per minute. The YZ-CE25 is a combination of U-PACK's proven concepts with new technology, resulting in a machine that offers the highest reliability in its class. The YZ-CE25 features an ergonomically friendly, powered horizontal case magazine. With a vertical case presentation and compact footprint, the YZ-CE25C is ideal for limited floor space applications.

The YZ-CE25 mechanically advances cases in the magazine to the pick-off. Once a case is picked, it is advanced into the feed rollers. For case setup, opposing vacuum cups engage the case and erect it. The case is advanced through the machine with U-PACK's Integrated Chain Guide System (patent pending), the bottom flaps are closed using pneumatic actuators and tape or hot melt adhesive is applied. The case is discharged from the machine in the vertical, upright position for easy case filling.