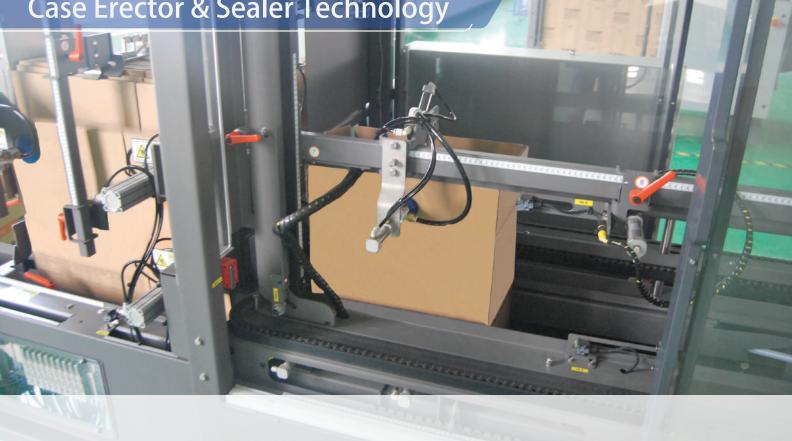

# Case Erector & Sealer Technology

Ц.

### Automatic Case Erector

U-PACK' s YZ-CE25 Case Erector is an innovative new case erector for erecting and bottom sealing RSC, HSC and RSC with integral divider cases with tape or hot melt adhesive at speeds of 25 cases per minute. The YZ-CE25 is a combination of U-PACK's proven concepts with new technology, resulting in a machine that offers the highest reliability in its class. The YZ-CE25 features an ergonomically friendly, powered horizontal case magazine. With a vertical case presentation and compact footprint, the YZ-CE25C is ideal for limited floor space applications.

The YZ-CE25 mechanically advances cases in the magazine to the pick-off. Once a case is picked, it is advanced into the feed rollers. For case setup, opposing vacuum cups engage the case and erect it. The case is advanced through the machine with U-PACK's Integrated Chain Guide System (patent pending), the bottom flaps are closed using pneumatic actuators and tape or hot melt adhesive is applied. The case is discharged from the machine in the vertical, upright position for easy case filling.