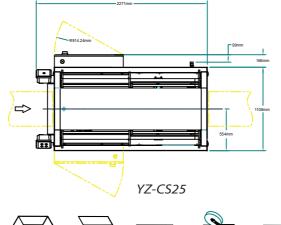

### Automatic Case Sealer

- · Rugged, compact, continuous motion case sealer
- 15 cases per minute for the full standard case range with faster speeds possible on shorter case lengths
- No tool quick change over to different case sizes.
- Compensating Independent Roller System for smooth & reliable case transfer through the machine (patented)
- Synchronous Drive System standard
- Allen-Bradley PLC standard
- Pneumatic controlled flap kicker
- Hazard guard package

YZ-CS25-T

Sealed Case size Ranges Length Width Height 153-609mm 102-406mm 76-469mm

| lodel    | Capacity | Sealing type   | Weight |
|----------|----------|----------------|--------|
| CS25-T   | 25 CPM   | Adhensive tape | 872KG  |
| Z-CS25-G | 25 CPM   | Hot melt glue  | 908KG  |
|          |          |                |        |