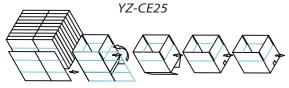

The YZ-CE25 mechanically advances cases in the magazine to the pick-off. Once a case is picked, it is advanced into the feed rollers. For case setup, opposing vacuum cups engage the case and erect it. The case is advanced through the machine with U-PACK's Integrated Chain Guide System (patent pending), the bottom flaps are closed using pneumatic actuators and tape or hot melt adhesive is applied. The case is discharged from the machine in the vertical, upright position for easy case filling.