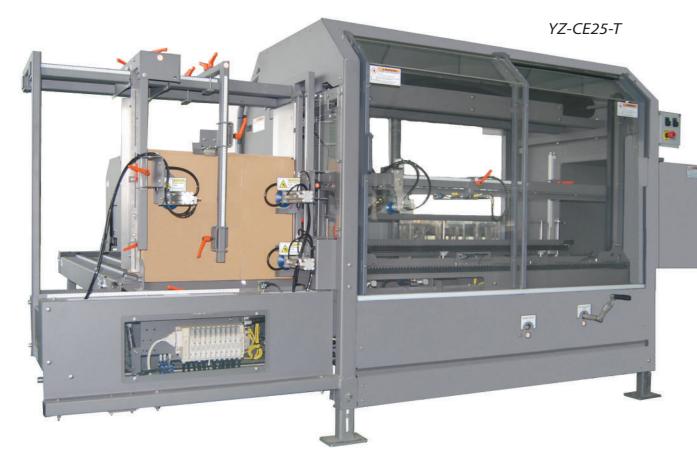

### Automatic Case Erector

U-PACK' s YZ-CE25 Case Erector is an innovative new case erector for erecting and bottom sealing RSC, HSC and RSC with integral divider cases with tape or hot melt adhesive at speeds of 25 cases per minute. The YZ-CE25 is a combination of U-PACK's proven concepts with new technology, resulting in a machine that offers the highest reliability in its class. The YZ-CE25 features an ergonomically friendly, powered horizontal case magazine. With a vertical case presentation and compact footprint, the YZ-CE25C is ideal for limited floor space applications.

The YZ-CE25 mechanically advances cases in the magazine to the pick-off. Once a case is picked, it is advanced into the feed rollers. For case setup, opposing vacuum cups engage the case and erect it. The case is advanced through the machine with U-PACK's Integrated Chain Guide System (patent pending), the bottom flaps are closed using pneumatic actuators and tape or hot melt adhesive is applied. The case is discharged from the machine in the vertical, upright position for easy case filling.