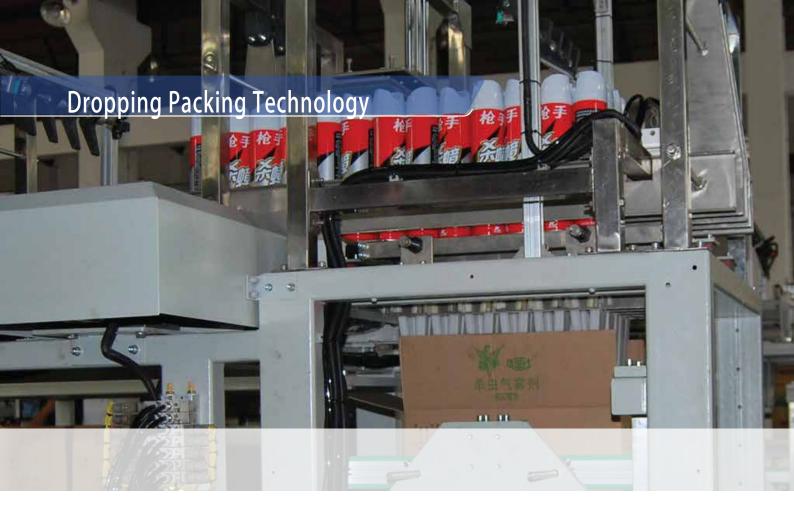

## **DROPING®** Dropping Case Packer

Dropping Case Packer has high compatibility, can be applied to bag products, special bottles or large containers. According to the packing requirements, products are transfered above the cases, automatically in arrangement, to ensure taht packaged products drop into the cases. This machine adopts PLC and touch screen control, equipped with alarm device of lacking bottles, no bottle no packing. It is a standalone top load case packing system for packing rigid containers at high speed. It features heavy duty welded tubular steel construction and fast changeovers with modular slide-in packing heads and quick-clamp product lane guides.

Case erecting system

- Product conveyors feature AC variable speed freq. drive controls
- Intelligent case control:
   SIMPLE brake and gate system
- Powered case discharge prevents case to case contact
- Soft Drop: reverse flow valve cushions lift on up and down stroke
- Quick-clamp product lane guides
- Single point case feed adjustment with digital readout
- Mordular change parts
- Full guarding with safety interlocks