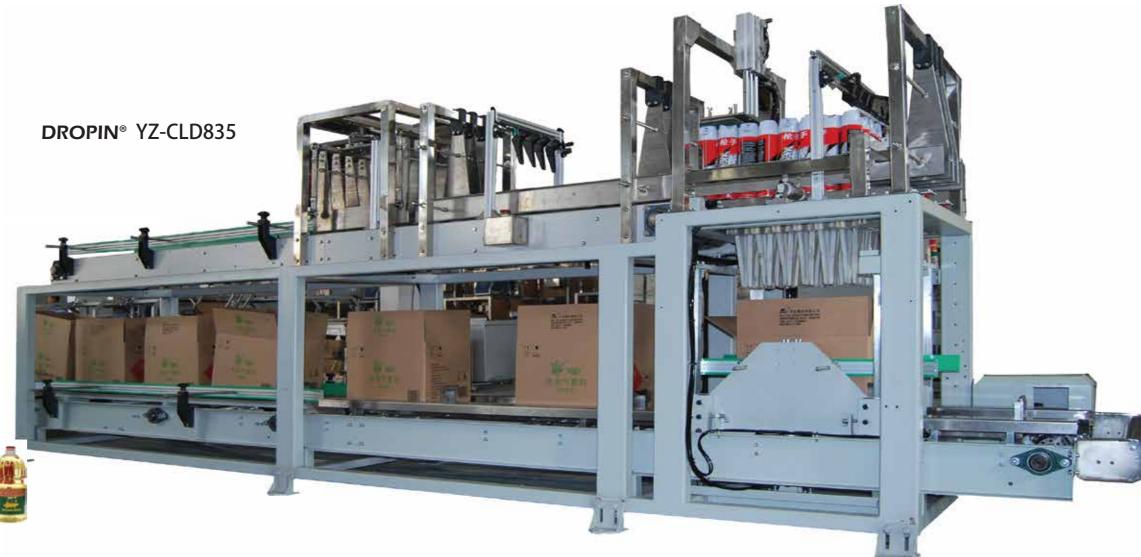

## U-PACK YZ-CLD SERIES Dropping Case packer

## **DROPING®** Dropping Case Packer

Dropping Case Packer has high compatibility, can be applied to bag products, special bottles or large containers. According to the packing requirements, products are transfered above the cases, automatically in arrangement, to ensure taht packaged products drop into the cases. This machine adopts PLC and touch screen control, equipped with alarm device of lacking bottles, no bottle no packing. It is a standalone top load case packing system for packing rigid containers at high speed. It features heavy duty welded tubular steel construction and fast changeovers with modular slide-in packing heads and quick-clamp product lane guides.

Case erecting system

- Product conveyors feature AC variable speed freq. drive controls
- Intelligent case control:
   SIMPLE brake and gate system
- Powered case discharge prevents case to case contact
- Soft Drop: reverse flow valve cushions lift on up and down stroke
- Quick-clamp product lane guides
- Single point case feed adjustment with digital readout
- Mordular change parts
- Full guarding with safety interlocks